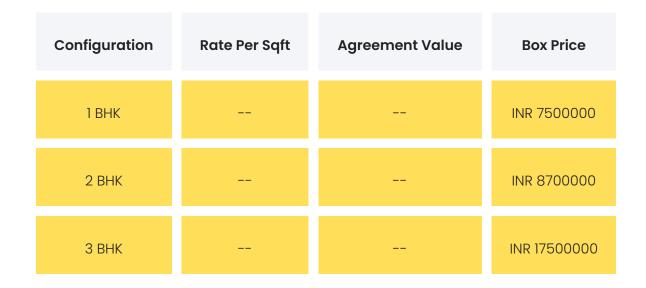

# FLAT INTERIORS

| Configuration           | RERA Carpet Range                            |  |
|-------------------------|----------------------------------------------|--|
| 1 ВНК                   | 469 sqft                                     |  |
| 2 BHK                   | 538 sqft                                     |  |
| 3 ВНК                   | 920 sqft                                     |  |
| 1 ВНК                   | 469 sqft                                     |  |
| 2 BHK                   | 538 sqft                                     |  |
| 3 ВНК                   | 920 sqft                                     |  |
| 1 ВНК                   | 469 sqft                                     |  |
| 2 BHK                   | 538 sqft                                     |  |
| З ВНК                   | 920 sqft                                     |  |
| Floor To Ceiling Height | Between 9 and 10 feet                        |  |
| Views Available         | Open Grounds / Landscape / Project Amenities |  |
| Flooring                | Vitrified Tiles,Anti Skid Tiles              |  |